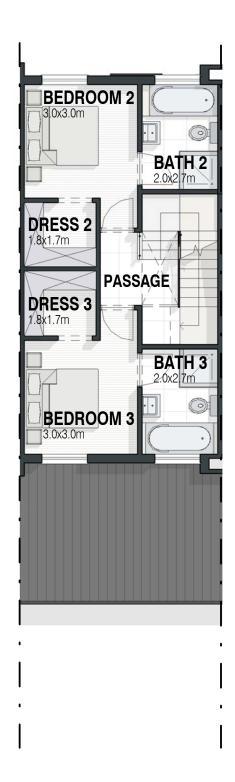

FIRST STOREY

SCALE 1: 100 ON A3 PAGE

NORTH ORIENTATION AS PER SITE PLAN

SECOND STOREY
SCALE 1: 100 ON A3 PAGE
NORTH ORIENTATION AS PER SITE PLAN

## TYPE C AREA SCHEDULE

| SECTIONAL AREA | 175.64 m²             |
|----------------|-----------------------|
| TOTAL AREA     | 179.14 m <sup>2</sup> |
| O. L. TERROLOL |                       |
| OPEN TERRACE   | 14.53 m <sup>2</sup>  |
| OPEN AREA      |                       |
| UNIT AREA      | 164.61 m²             |
|                | 36.89 m <sup>2</sup>  |
| DUCTS          | 0.54 m <sup>2</sup>   |
| SECOND STOREY  | 36.35 m <sup>2</sup>  |
| SECOND STOREY  |                       |
|                | 55.12 m²              |
| DUCTS          | 0.28 m <sup>2</sup>   |
| FIRST STOREY   | 54.84 m <sup>2</sup>  |
| FIRST STOREY   |                       |
|                | 72.60 m²              |
| COV. ENT.      | 0.59 m <sup>2</sup>   |
| COVERED PATIO  | 17.58 m <sup>2</sup>  |
| DUCTS          | 0.28 m <sup>2</sup>   |
| GROUND STOREY  | 54.15 m <sup>2</sup>  |
| GROUND STOREY  |                       |