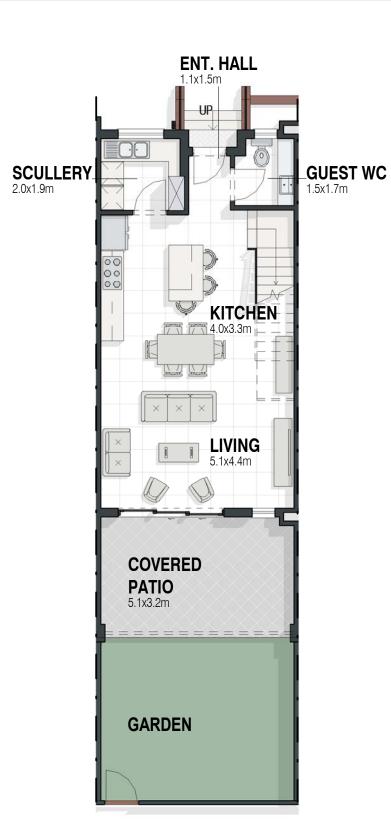

FIRST STOREY

SCALE 1: 100 ON A3 PAGE

NORTH ORIENTATION AS PER SITE PLAN

SECOND STOREY
SCALE 1: 100 ON A3 PAGE
NORTH ORIENTATION AS PER SITE PLAN

## TYPE C AREA SCHEDULE

| SECTIONAL AREA | 175.64 m²             |
|----------------|-----------------------|
| TOTAL AREA     | 179.14 m <sup>2</sup> |
| O. L. TERROLOL |                       |
| OPEN TERRACE   | 14.53 m <sup>2</sup>  |
| OPEN AREA      |                       |
| UNIT AREA      | 164.61 m²             |
|                | 36.89 m <sup>2</sup>  |
| DUCTS          | 0.54 m <sup>2</sup>   |
| SECOND STOREY  | 36.35 m <sup>2</sup>  |
| SECOND STOREY  |                       |
|                | 55.12 m²              |
| DUCTS          | 0.28 m <sup>2</sup>   |
| FIRST STOREY   | 54.84 m <sup>2</sup>  |
| FIRST STOREY   |                       |
|                | 72.60 m²              |
| COV. ENT.      | 0.59 m <sup>2</sup>   |
| COVERED PATIO  | 17.58 m <sup>2</sup>  |
| DUCTS          | 0.28 m <sup>2</sup>   |
| GROUND STOREY  | 54.15 m <sup>2</sup>  |
| GROUND STOREY  |                       |