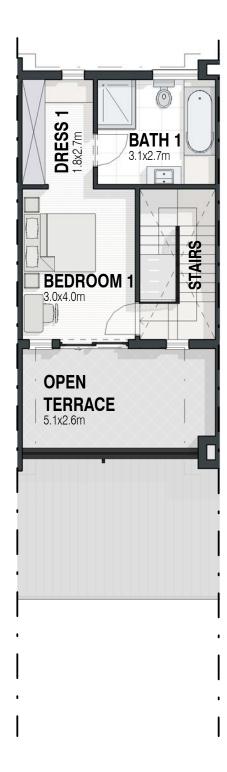

FIRST STOREY

SCALE 1: 100 ON A3 PAGE

NORTH ORIENTATION AS PER SITE PLAN

SECOND STOREY
SCALE 1: 100 ON A3 PAGE
NORTH ORIENTATION AS PER SITE PLAN

## TYPE C AREA SCHEDULE

| SECTIONAL AREA | 175.64 m²             |
|----------------|-----------------------|
| TOTAL AREA     | 179.14 m <sup>2</sup> |
| O. L. TERROLOL |                       |
| OPEN TERRACE   | 14.53 m <sup>2</sup>  |
| OPEN AREA      |                       |
| UNIT AREA      | 164.61 m²             |
|                | 36.89 m <sup>2</sup>  |
| DUCTS          | 0.54 m <sup>2</sup>   |
| SECOND STOREY  | 36.35 m <sup>2</sup>  |
| SECOND STOREY  |                       |
|                | 55.12 m²              |
| DUCTS          | 0.28 m <sup>2</sup>   |
| FIRST STOREY   | 54.84 m <sup>2</sup>  |
| FIRST STOREY   |                       |
|                | 72.60 m²              |
| COV. ENT.      | 0.59 m <sup>2</sup>   |
| COVERED PATIO  | 17.58 m <sup>2</sup>  |
| DUCTS          | 0.28 m <sup>2</sup>   |
| GROUND STOREY  | 54.15 m <sup>2</sup>  |
| GROUND STOREY  |                       |